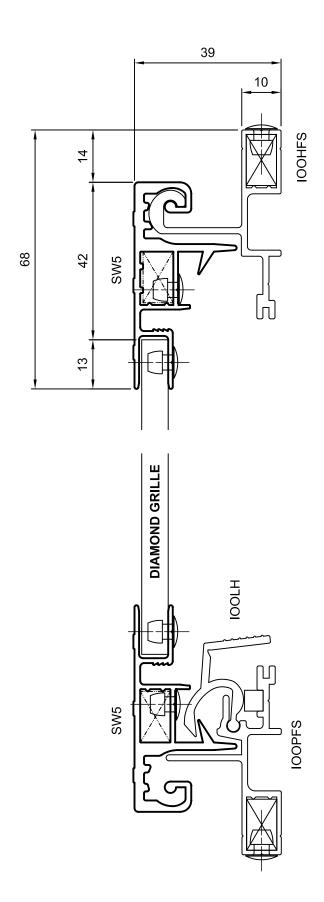

|
| The existing Invisi-scape frame is utilised, and all fabrication details are as per the current invisi-scape manual which is available on the invisi-gard website.      |
| Attached are 2 basic assembly drawings showing the diamond grille and alugard options, as well as the corresponding invisi-scape frame sections required in the system. |
| If you have any questions please do not hesitate to contact your local ALSPEC Area Manager or Sales Office.                                                             |
| Regards,<br>Product Development                                                                                                                                         |



## **SW5 ESCAPE SCREEN - DIAMOND GRILLE**





## **SW5 ESCAPE SCREEN - ALUGARD**



ISSUE: A