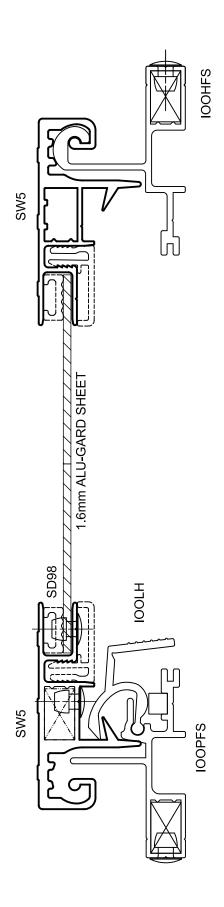

|
| The existing Invisi-scape frame is utilised, and all fabrication details are as per the current invisi-scape manual which is available on the invisi-gard website.      |
| Attached are 2 basic assembly drawings showing the diamond grille and alugard options, as well as the corresponding invisi-scape frame sections required in the system. |
| If you have any questions please do not hesitate to contact your local ALSPEC Area Manager or Sales Office.                                                             |
| Regards,<br>Product Development                                                                                                                                         |



## **SW5 ESCAPE SCREEN - DIAMOND GRILLE**





## **SW5 ESCAPE SCREEN - ALUGARD**



ISSUE: A